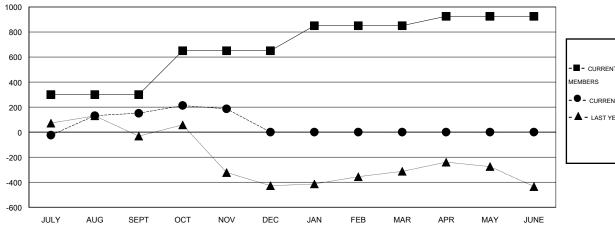

## **LOCATION INDIA**

 $\mathsf{GMT}\;\mathsf{CA}\;6$ 

| Clubs                 |                  |           |                  |                  | Members               |                    |                                     |                    |                  |
|-----------------------|------------------|-----------|------------------|------------------|-----------------------|--------------------|-------------------------------------|--------------------|------------------|
| RESULTS FOR 2014-2015 |                  |           |                  |                  | RESULTS FOR 2014-2015 |                    |                                     |                    |                  |
| QUARTER               | NEW CLUB<br>GOAL | NEW CLUBS | DROPPED<br>CLUBS | NET<br>GAIN/LOSS | QUARTER               | NEW MEMBER<br>GOAL | CHARTER AND<br>NEW MEMBERS<br>ADDED | DROPPED<br>MEMBERS | NET<br>GAIN/LOSS |
| JULY/AUG/SEPT         | 1                | 7         | 1                | 6                | JULY/AUG/SEPT         | 300                | 625                                 | 474                | 151              |
| OCT/NOV/DEC           | 2                | 0         | 0                | 0                | OCT/NOV/DEC           | 350                | 126                                 | 91                 | 35               |
| JAN/FEB/MAR           | 1                | 0         | 0                | 0                | JAN/FEB/MAR           | 200                | 0                                   | 0                  | 0                |
| APR/MAY/JUNE          | 1                | 0         | 0                | 0                | APR/MAY/JUNE          | 75                 | 0                                   | 0                  | 0                |

#### GOALS AND ACTUAL MEMBERS CUMULATIVE

| - CURRENT YEAR GOALS FOR NEW |
|------------------------------|
| MEMBERS                      |

CURRENT YEAR ACTUAL MEMBERS - LAST YEAR ACTUAL MEMBERS

| DROPPED CLUBS: 1 |     |
|------------------|-----|
| DROPPED MEMBERS  |     |
|                  | 15  |
| DECEASED         | 15  |
| CLUB CANCELLED   | 0   |
| OTHER            | 550 |
| TOTAL            | 565 |