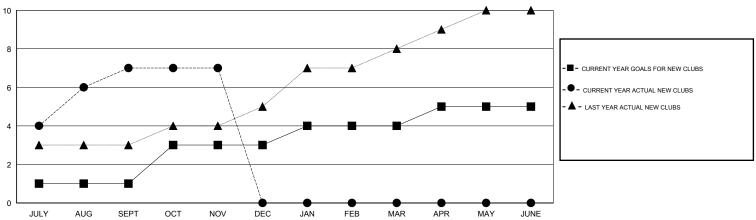

## **LOCATION INDIA**

 $\mathsf{GMT}\;\mathsf{CA}\;6$ 

| Clubs                 |                  |           |                  |                  | Members               |                    |                                     |                    |                  |
|-----------------------|------------------|-----------|------------------|------------------|-----------------------|--------------------|-------------------------------------|--------------------|------------------|
| RESULTS FOR 2014-2015 |                  |           |                  |                  | RESULTS FOR 2014-2015 |                    |                                     |                    |                  |
| QUARTER               | NEW CLUB<br>GOAL | NEW CLUBS | DROPPED<br>CLUBS | NET<br>GAIN/LOSS | QUARTER               | NEW MEMBER<br>GOAL | CHARTER AND<br>NEW MEMBERS<br>ADDED | DROPPED<br>MEMBERS | NET<br>GAIN/LOSS |
| JULY/AUG/SEPT         | 1                | 7         | 1                | 6                | JULY/AUG/SEPT         | 300                | 625                                 | 474                | 151              |
| OCT/NOV/DEC           | 2                | 0         | 0                | 0                | OCT/NOV/DEC           | 350                | 126                                 | 91                 | 35               |
| JAN/FEB/MAR           | 1                | 0         | 0                | 0                | JAN/FEB/MAR           | 200                | 0                                   | 0                  | 0                |
| APR/MAY/JUNE          | 1                | 0         | 0                | 0                | APR/MAY/JUNE          | 75                 | 0                                   | 0                  | 0                |

## GOALS AND ACTUAL NEW CLUBS CUMULATIVE